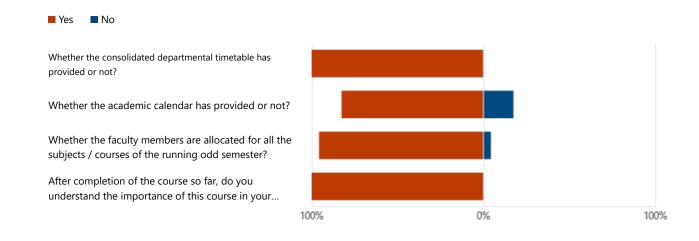

#### 9. Answer the Following Questions

#### 10. Whether the course objective for the individual courses is discussed in the class?

# 11. Whether mapping of course objectives with the program objectives and the Bloom's Taxonomy Level of the modules of the syllabus is discussed or not?

## 12. The course description shared with me in the first week of the semester was adequate for me to understand what I should expect to achieve in the course