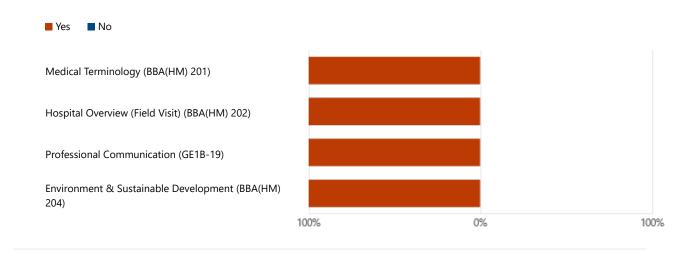

23

Responses

Latest Responses

"33403322010"

"33403322023"

"33403322026"

2 respondents (9%) answered 33403322009 for this question.

33403322025

33403322026

23

33403322017 33403322008

33403322018 3340332

15

334033222024 33403322009

3340332202

33403322015 33403322016 33403322027 33403322012

**3340332200 3340332200** 

33403322006 33403322028 33403322011 33403322021

3. Academic Year

2022 - 2023 (Even Semester)

4. College Name

SIT – College of Professional Stu... 23



5. **Year** 

1st Year

23



#### 6. Semester



### 7. **Department**





### 8. Whether the course description of the individual course / subject has provided or not?



#### 9. Answer the Following Questions



#### 10. Whether the course objective for the individual courses is discussed in the class?



# 11. Whether mapping of course objectives with the program objectives and the Bloom's Taxonomy Level of the modules of the syllabus is discussed or not?



## 12. The course description shared with me in the first week of the semester was adequate for me to understand what I should expect to achieve in the course



#### 13. How do you like the lecture delivery (Till Date)



#### 14. Answer the Following Questions



15. **A** 

n

у

F

u

rt

h

е

c

0

m

m

e

n ts

0

r

S

u

g

g

e

st

io n

s

23

Responses

Latest

Responses

"No "

"No"

"NA"

#### 13

respondents

(57%)

answered

#### No

for

this

question.