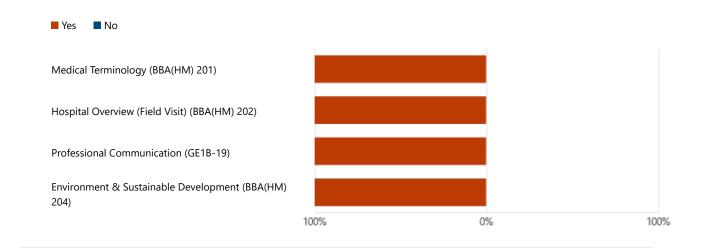

### 8. Whether the course description of the individual course / subject has provided or not?