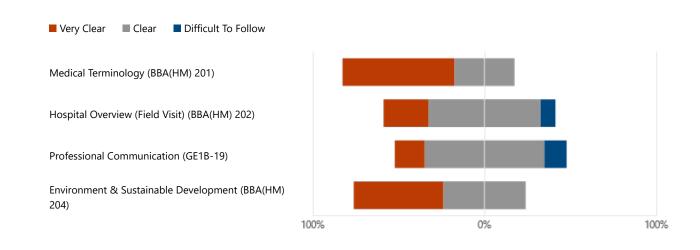

21

3. Academic Year

2022 - 2023 (Even Semester)

4. College Name

SIT – College of Professional Stu... 23



5. **Year** 

1st Year

23



#### 6. Semester



### 7. **Department**





### 8. Whether the course description of the individual course / subject has provided or not?



#### 9. Answer the Following Questions



#### 10. Whether the course objective for the individual courses is discussed in the class?



# 11. Whether mapping of course objectives with the program objectives and the Bloom's Taxonomy Level of the modules of the syllabus is discussed or not?



## 12. The course description shared with me in the first week of the semester was adequate for me to understand what I should expect to achieve in the course



#### 13. How do you like the lecture delivery (Till Date)



#### 14. Answer the Following Questions



15. **A** 

n

у

F

u

rt

h

е

c

0

m

m

e

n ts

0

r

S

u

g

g

e

st

io n

s

23

Responses

Latest

Responses

"No "

"No"

"NA"

#### 13

respondents

(57%)

answered

#### No

for

this

question.