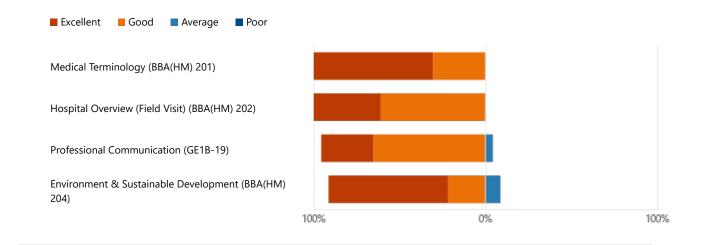

3340332200** 

33403322006 33403322028 33403322011 33403322021

3. Academic Year

2022 - 2023 (Even Semester)

4. College Name

SIT – College of Professional Stu... 23



5. **Year** 

1st Year

23



#### 6. Semester



### 7. **Department**





### 8. Whether the course description of the individual course / subject has provided or not?



#### 9. Answer the Following Questions



#### 10. Whether the course objective for the individual courses is discussed in the class?



# 11. Whether mapping of course objectives with the program objectives and the Bloom's Taxonomy Level of the modules of the syllabus is discussed or not?



## 12. The course description shared with me in the first week of the semester was adequate for me to understand what I should expect to achieve in the course



#### 13. How do you like the lecture delivery (Till Date)



#### 14. Answer the Following Questions



15. **A** 

n

у

F

u

rt

h

е

c

0

m

m

e

n ts

0

r

S

u

g

g

e

st

io n

s

23

Responses

Latest

Responses

"No "

"No"

"NA"

#### 13

respondents

(57%)

answered

#### No

for

this

question.